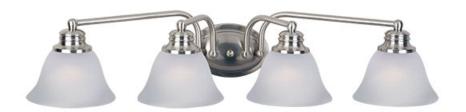

## PRODUCT DESCRIPTION

Maxim Lighting's commitment to both the residential lighting and the home building industries will assure you a product line focused on your basic lighting needs. With the Malaga collection you will find quality lighting that is well designed, well priced and readily available.

### LAMPING

INPUT VOLTAGE : 120V

BULB : 4 x 60W Incandescent E26 Medium, 240W Total

BULB INCLUDED : (Not Included)

DIMMABLE : Yes

# **GLASS**

Frosted FT

# MATERIAL

Glass, Steel